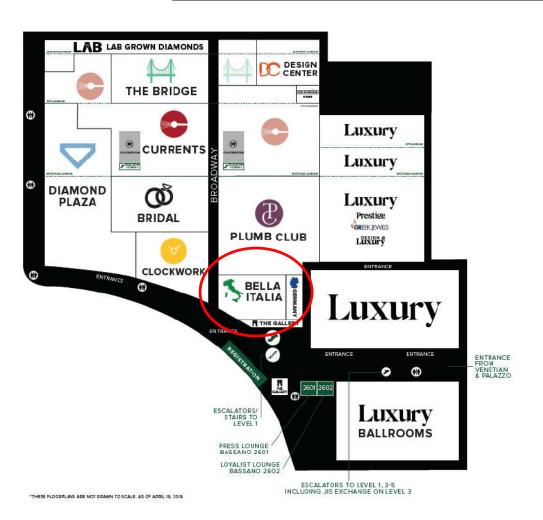

### 2020 LOCATION

#### Level 2, Sands Expo

- Strategically positioned by the main entrance on Level 2 close to buyer registration.
- Conveniently located next to Plumb Club & LUXURY.
- Close to other key areas, such as Bridal, Design Center, and the Bridge.
- Escalators located in the center of the show to allow easy access between floors.