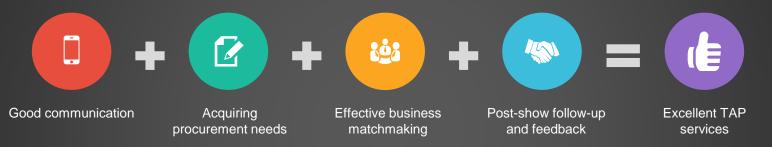

## **Highlights – Targeted Attendee Program (TAP)**

The Targeted Attendee Program (TAP) provides an effective way for exhibitors to meet targeted buyers, maximizing the return on marketing dollars.

TAP invites targeted buyers with purchasing plan that ready to buy within 12 to 15 months.

#### One-to-one telephone invitation:

The Reed TAP team will communicate with targeted buyers to gain in-depth understanding of their procurement needs, and deliver customized on-site matchmaking sessions starting 4 months before the show.

#### Creating added value for you:

Helping you get to know new partners, develop new markets, promote your company and brand image.