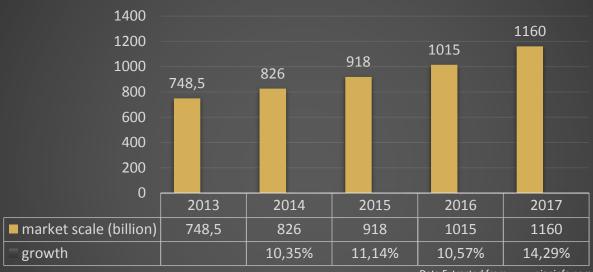

#### 2013-2017 China Hotel Supplies Market Size and Growth Rate

Data Extracted from www.qianinfo.com

China's hotel supplies market size is about RMB 1.16 trillion (USD 167 billion) in 2017.

A growth of about 55% from 2013!