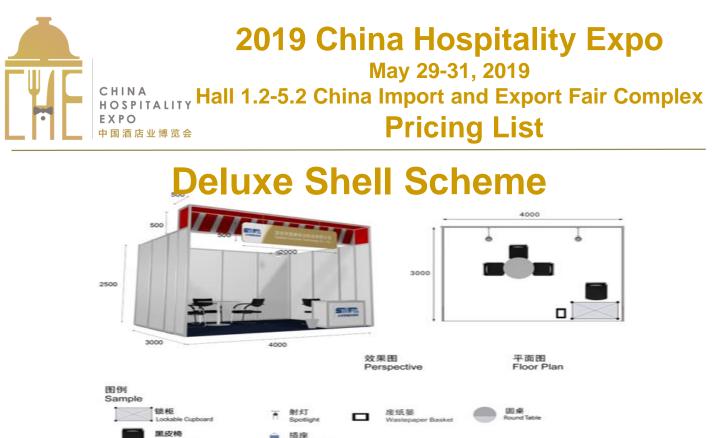

Deluxe Shell Scheme booths will be built from modular extruded Aluminium System to the following specifications for every 12 sqm deluxe shell booth :

- a) Backwall and 2970mm deep side walls, of 2480mm high and white laminated panels 4mm thick with aluminium frame support.
- b) 200mm (visible height) colour fascia with company name (in English and Chinese) and Booth number 100mm high (4 inches) across face of booth.
- c) Floor-to-floor needle-punch carpet
- d) One information counter
- e) One white wooden top round table
- f) Four arm chairs
- g) Two 100w spotlight behind the fascia
- h) One 13A socket (maximum 500 watts)
- i) One waste paper basket

| Booth size / Item | Info<br>Counter | Round<br>Table | Folding<br>Chair | Waste<br>Paper<br>Basket | 10W LED<br>Spotlight | 13Amp Socket |
|-------------------|-----------------|----------------|------------------|--------------------------|----------------------|--------------|
| 12 sqm or below   | 1               | 1              | 2                | 1                        | 2                    | 1            |
| 13 – 18.9 sqm     | 2               | 2              | 4                | 2                        | 4                    | 2            |
| 19 – 24.9 sqm     | 2               | 2              | 6                | 2                        | 4                    | 2            |
| 25 – 30.9 sqm     | 3               | 3              | 6                | 2                        | 6                    | 3            |
| 31 – 36 sqm       | 4               | 4              | 8                | 2                        | 8                    | 4            |