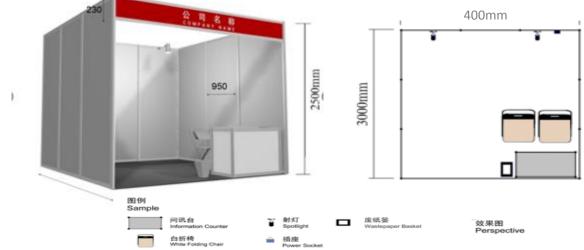

- a) Backwall and 2970mm deep side walls, of 2480mm high and white laminated panels 4mm thick with aluminium frame support.
- b) 200mm (visible height) colour fascia with company name (in English and Chinese) and Booth number 100mm high (4 inches) across face of booth.
- c) Floor-to-floor needle-punch carpet
- d) One information counter
- e) Two folding chairs
- f) Two 100w spotlight behind the fascia
- g) One 13A socket (maximum 500 watts)
- h) One waste paper basket

| Booth size / Item | Info<br>Counter | Folding<br>Chair | Waste<br>Paper<br>Basket | 10W LED<br>Spotlight | 13Amp Socket<br>(500watts) |
|-------------------|-----------------|------------------|--------------------------|----------------------|----------------------------|
| 12 sqm or below   | 1               | 2                | 1                        | 2                    | 1                          |
| 13 – 18.9 sqm     | 2               | 4                | 2                        | 4                    | 2                          |
| 19 – 24.9 sqm     | 2               | 6                | 2                        | 4                    | 2                          |
| 25 – 30.9 sqm     | 3               | 6                | 2                        | 6                    | 3                          |
| 31 – 36 sam       | 4               | 8                | 2                        | 8                    | Λ                          |